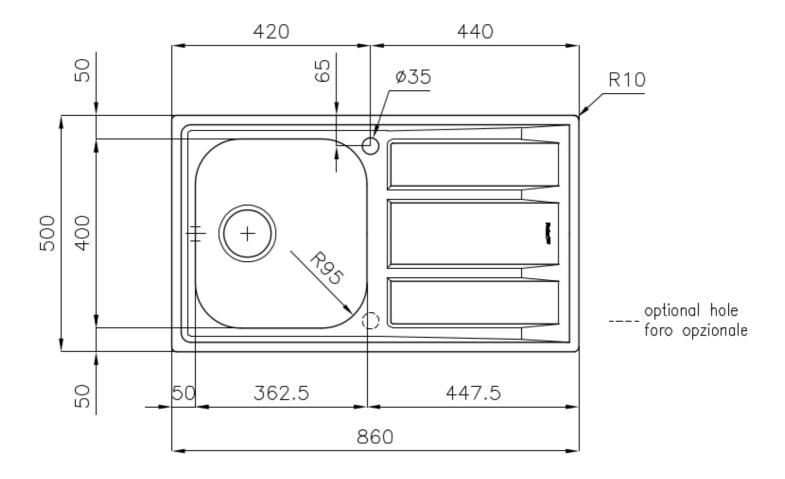

#### DETAILS

| Edge/Installation Type | Standard (8 mm Edge)                                            |
|------------------------|-----------------------------------------------------------------|
| Finish                 | Foster brushed                                                  |
| Material               | AISI 304 stainless steel                                        |
| Texture                | Microfoster                                                     |
| Base                   | 45 cm                                                           |
| Dimensions             | 860x500 mm                                                      |
| Standard fittings      | Fixing hooks, gasket, drain, overflow and siphon, boxed packing |
| Mixer holes            | 1 standard hole - 2nd hole on request                           |
| Built-in hole          | 840 x 480 mm                                                    |

# Foster ==

| Drainer         | Yes         |
|-----------------|-------------|
| Width           | 86 cm       |
| Bowl dimension  | 362,5x400mm |
| Number of bowls | 1 bowl      |
| Waste fitting   | 3,5" drain  |
|                 |             |

#### FEATURES

| 2nd / 3rd hole availaible | The sink can be customized with the execution on request of additional holes, usable for double-hole mixers, for remote controlled drains or for the installation of soap dispensers. The positions are marked on the drawings with dotted line holes. |
|---------------------------|--------------------------------------------------------------------------------------------------------------------------------------------------------------------------------------------------------------------------------------------------------|
| Added value               | Foster uses steel thicknesses higher than those used on average by other manufacturers. This is how, thanks to our long experience, we know how to make sinks of superior quality and with a better resistance to aging.                               |
| Basket 3,5" waste fitting | The drain is equipped with a large 3.5" drain, with the practical basket cap that prevents the discharge of solid parts.                                                                                                                               |
| Sliding brackets          |                                                                                                                                                                                                                                                        |