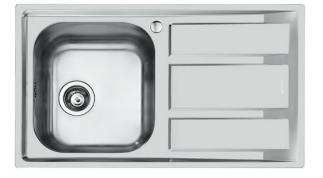

### Sink FM

Tank on the left Kitchen Sinks Code: 1971 462

#### DETAILS

| Edge/Installation Type | Standard (8 mm Edge)                                            |
|------------------------|-----------------------------------------------------------------|
| Finish                 | Foster brushed                                                  |
| Material               | AISI 304 stainless steel                                        |
| Texture                | Microfoster                                                     |
| Base                   | 45 cm                                                           |
| Dimensions             | 860x500 mm                                                      |
| Standard fittings      | Fixing hooks, gasket, drain, overflow and siphon, boxed packing |
| Mixer holes            | 1 standard hole - 2nd hole on request                           |
| Built-in hole          | 840 x 480 mm                                                    |

# Foster ==

| Drainer         | Yes         |
|-----------------|-------------|
| Width           | 86 cm       |
| Bowl dimension  | 362,5x400mm |
| Number of bowls | 1 bowl      |
| Waste fitting   | 3,5" drain  |
|                 |             |