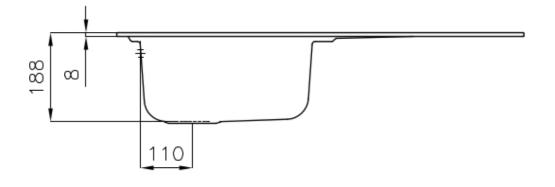

#### DETAILS

| Edge/Installation Type | Standard (8 mm Edge)                                            |
|------------------------|-----------------------------------------------------------------|
| Finish                 | Foster brushed                                                  |
| Material               | AISI 304 stainless steel                                        |
| Texture                | Microfoster                                                     |
| Base                   | 45 cm                                                           |
| Dimensions             | 860x500 mm                                                      |
| Standard fittings      | Fixing hooks, gasket, drain, overflow and siphon, boxed packing |
| Mixer holes            | 1 standard hole - 2nd hole on request                           |
| Built-in hole          | 840 x 480 mm                                                    |

# Foster ==

| Drainer         | Yes         |
|-----------------|-------------|
| Width           | 86 cm       |
| Bowl dimension  | 362,5x400mm |
| Number of bowls | 1 bowl      |
| Waste fitting   | 3,5" drain  |
|                 |             |